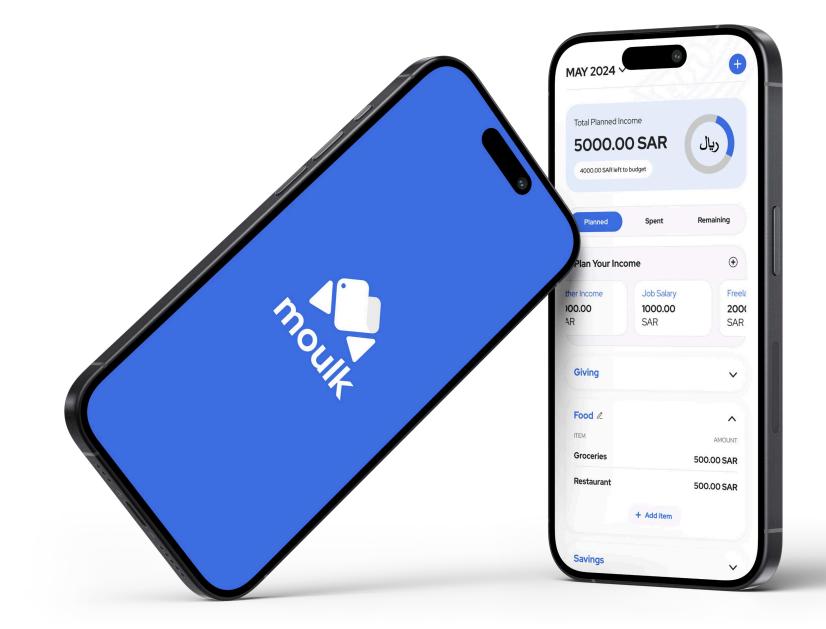

cene of a house with Sofa, Wall Panel and a Chandelier hanging from the ceiling. Used thin abstract lines as it represents "Luxury". Used a combination of sans serif and condensed typefaces to keep the logo clean, minimalist, modern and industry oriented.























# Typefaces

Edensor

ABCDEFGHIJKLMNO PQRSTUVWXYZ

abcdefghijklmnopqrs tuvwxyz

0123456789

## Montserrat

ABCDEFGHIJKLMN O PQRSTUVWXYZ

abcdefghijklmnopqrs tuvwxyz

0123456789





# Colors



# DELIVERING INFINITE GLOW

# DELIVERING INFINITE GLOW









#672D93

# Typefaces

Outfit

ABCDEFGHIJKLMN O PQRSTUVWXYZ

abcdefghijklmnopqrs tuvwxyz

0123456789

#F2EC25





#F9F8EA

#212121



# Light levels from low to high

\*Used abstract rectangle shape, as it associated with strength, credibility, and trust.













#016EE5

# Typefaces

**RED HET DISPLAY** 

ABCDEFGHIJKLMN O PQRSTUVWXYZ

abcdefghijklmnopqrs tuvwxyz

0123456789



-

Wallet





#202020

#FFFFFF

+



The both side triangle shows the boundary (a limit) in between the wallet that makes sense of "What you own Letter M











- Created handcrafted letters for the word "Cake" to make it look like it is written with icing tube.
- Added little dots to portray cake's creamy surface.





forefferre colores Bringh C. . . . CREANY O





# EVERGREEN ACRES













 The green color palette reflects freshness and a natural vibe, complemented by clean, bold typography that adds professionalism. The leaf-like arrows on either side of "Acres" subtly enhance the organic feel, tying the design to the brand's serene and creative identity