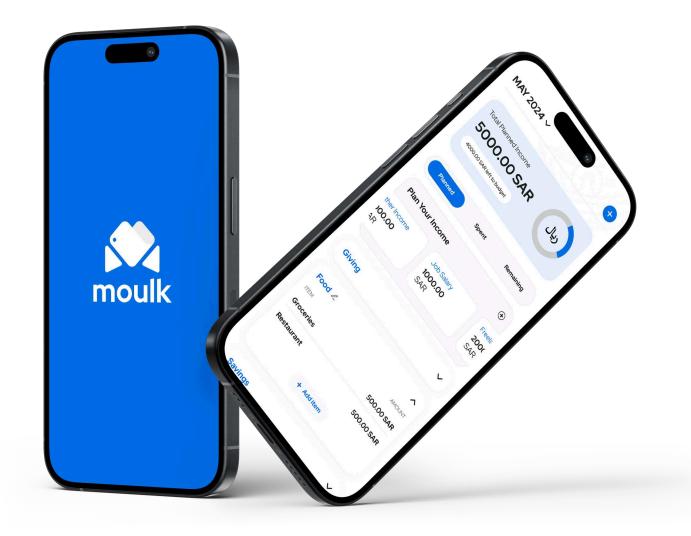

ne of a house with Sofa, Wall Panel and a Chandelier hanging from the ceiling. Used thin abstract lines as it represents "Luxury". Used a combination of sans serif and condensed typefaces to keep the logo clean, minimalist, modern and industry oriented.























# Typefaces

Edensor

ABCDEFGHIJKLMNO PQRSTUVWXYZ

abcdefghijklmnopqrs tuvwxyz

0123456789

## Montserrat

ABCDEFGHIJKLMN O PQRSTUVWXYZ

abcdefghijklmnopqrs tuvwxyz

0123456789





# Colors



# DELIVERING INFINITE GLOW

# DELIVERING INFINITE GLOW









#672D93

# Typefaces

Outfit

ABCDEFGHIJKLMN O PQRSTUVWXYZ

abcdefghijklmnopqrs tuvwxyz

0123456789

#F2EC25





#F9F8EA

#212121



# Light levels from low to high

\*Used abstract rectangle shape, as it associated with strength, credibility, and trust.













#016EE5

# Typefaces

**RED HET DISPLAY** 

ABCDEFGHIJKLMN O PQRSTUVWXYZ

abcdefghijklmnopqrs tuvwxyz

0123456789



-

Wallet





#202020

#FFFFFF

+



The both side triangle shows the boundary (a limit) in between the wallet that makes sense of "What you own Letter M











- Created handcrafted letters for the word "Cake" to make it look like it is written with icing tube.
- Added little dots to portray cake's creamy surface.





forefferre colores Bringh C. . . . CREANY O





# EVERGREEN ACRES













 The green color palette reflects freshness and a natural vibe, complemented by clean, bold typography that adds professionalism. The leaf-like arrows on either side of "Acres" subtly enhance the organic feel, tying the design to the brand's serene and creative identity.