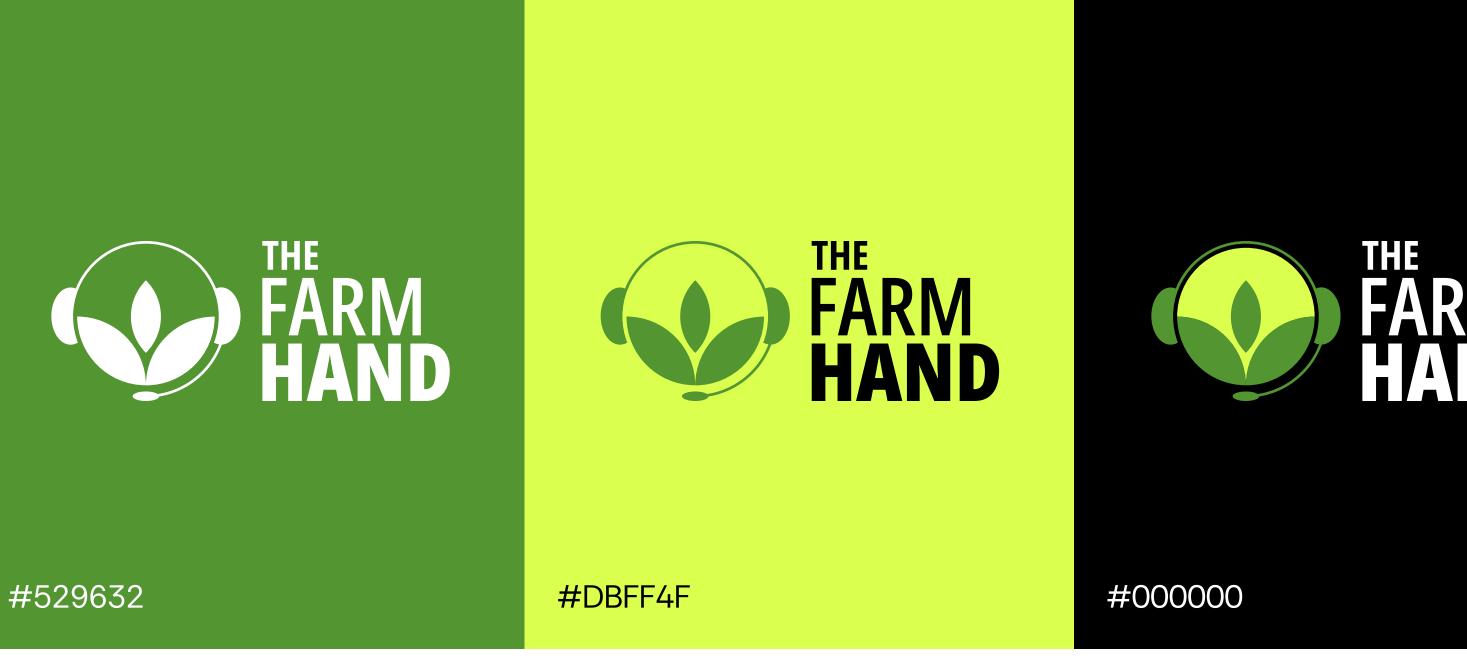

An abstract Gear icon to symbolize Machinery

• This logo was designed for a mobile app called "The Farm Hand," which aims to assist farmers with agricultural insights and support. The design incorporates a headset, symbolizing digital assistance, blended with a leaf and plant elements to represent farming and sustainability.

• The bold typography ensures strong brand visibility, while the green and yellow color palette reflects growth, nature, and innovation.