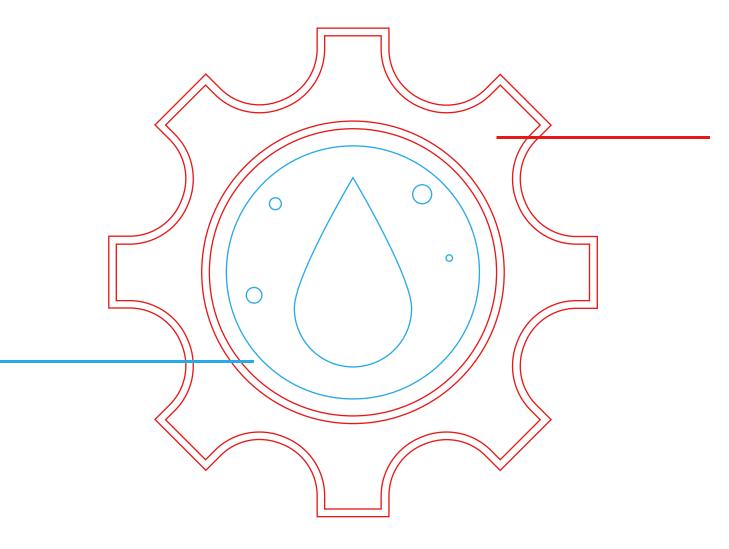

## CHARCOAL

Resembles Building

Resembles Home

**LIGHT GRAY** 

**#E8E8E8** 

Sprinkled water to symbolize Cleaning

- In Above Pictorial Mark logo, Kept the concept very simple for the brand's target audience. Wherein created an abstract form of Gear and Water. This will make the brand easy to recognize.
- Used a combination of Silver and Blue colors, Silver represents "Metal and Machinery" on the other side, Blue is associated with "Calmness and Trustworthiness" Blue also represents Water.

An abstract Gear icon to symbolize Machinery

• This logo was designed for a mobile app called "The Farm Hand," which aims to assist farmers with agricultural insights and support. The design incorporates a headset, symbolizing digital assistance, blended with a leaf and plant elements to represent farming and sustainability.