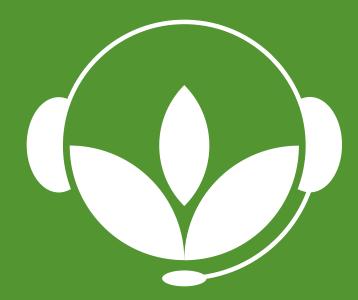

An abstract Gear icon to symbolize Machinery

• This logo was designed for a mobile app called "The Farm Hand," which aims to assist farmers with agricultural insights and support. The design incorporates a headset, symbolizing digital assistance, blended with a leaf and plant elements to represent farming and sustainability.

• The bold typography ensures strong brand visibility, while the green and yellow color palette reflects growth, nature, and innovation.