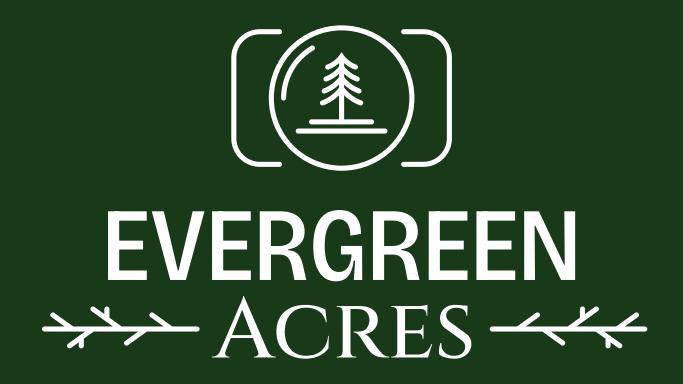

# EVERGREEN ACRES

 The green color palette reflects freshness and a natural vibe, complemented by clean, bold typography that adds professionalism. The leaf-like arrows on either side of "Acres" subtly enhance the organic feel, tying the design to the brand's serene and creative identity.