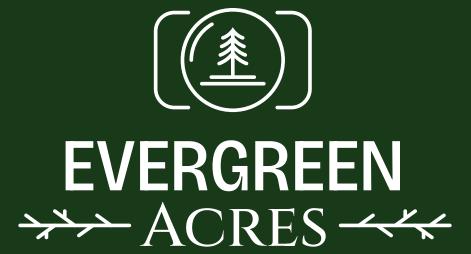

# EVERGREEN ACRES

 The green color palette reflects freshness and a natural vibe, complemented by clean, bold typography that adds professionalism. The leaf-like arrows on either side of "Acres" subtly enhance the organic feel, tying the design to the brand's serene and creative identity.