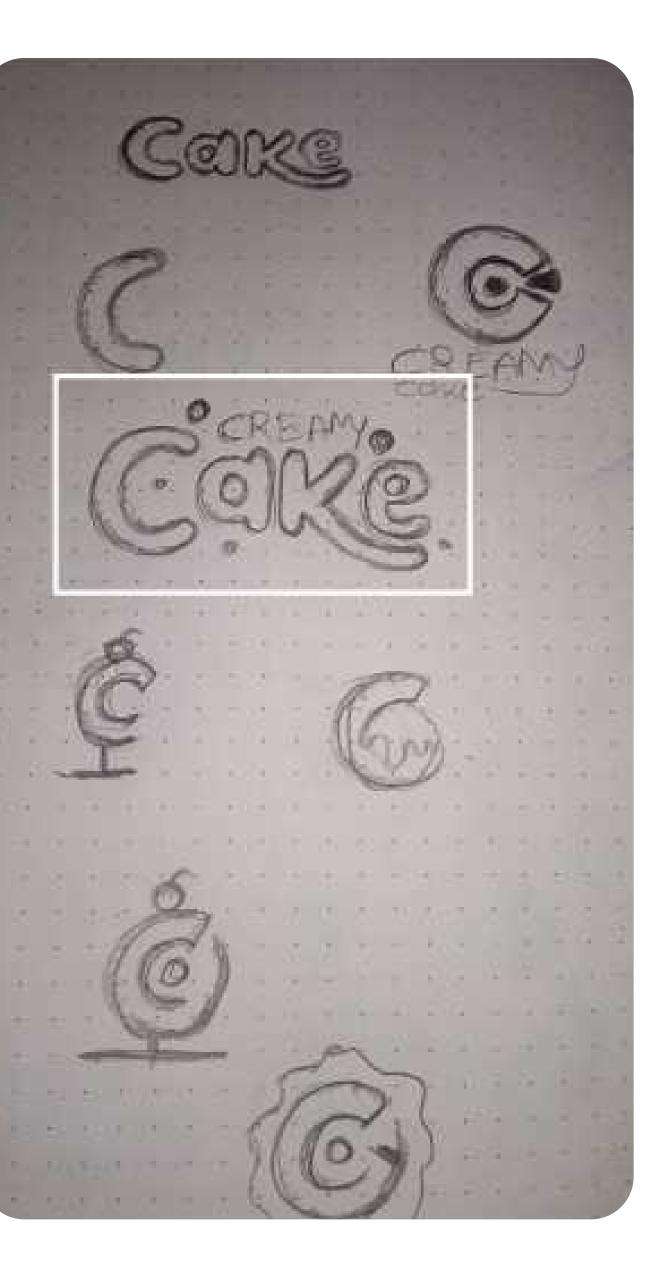

#FFFFFF

+

The both side triangle shows the boundary (a limit) in between the wallet that makes sense of "What you own Letter M

- Created handcrafted letters for the word "Cake" to make it look like it is written with icing tube.
- Added little dots to portray cake's creamy surface.