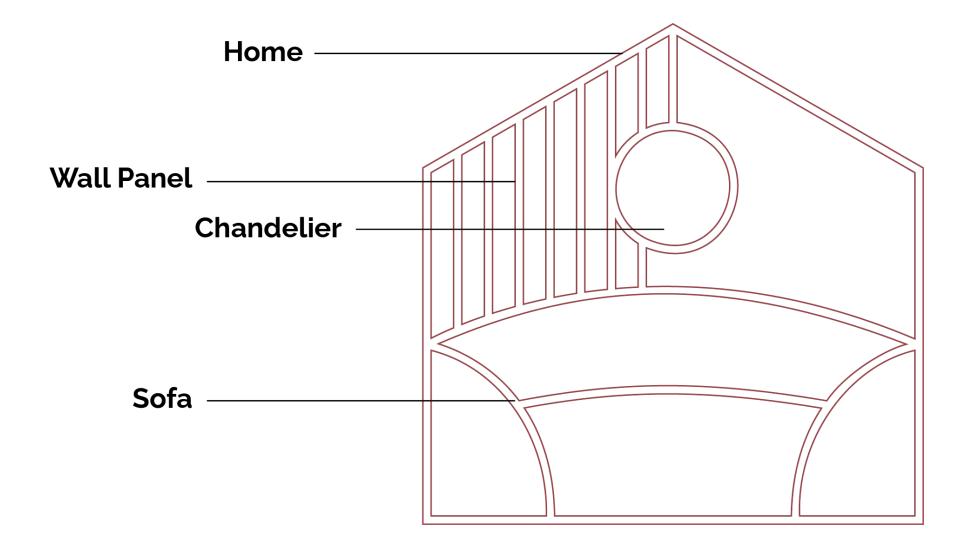

# **Understanding The Concept:**

- Kept the concept very simple and easy to understand for the brand's consumers.
- Made a scene of a house with Sofa, Wall Panel and a Chandelier hanging from the ceiling. Used thin abstract lines as it represents "Luxury". Used a combination of sans serif and condensed typefaces to keep the logo clean, minimalist, modern and industry oriented.