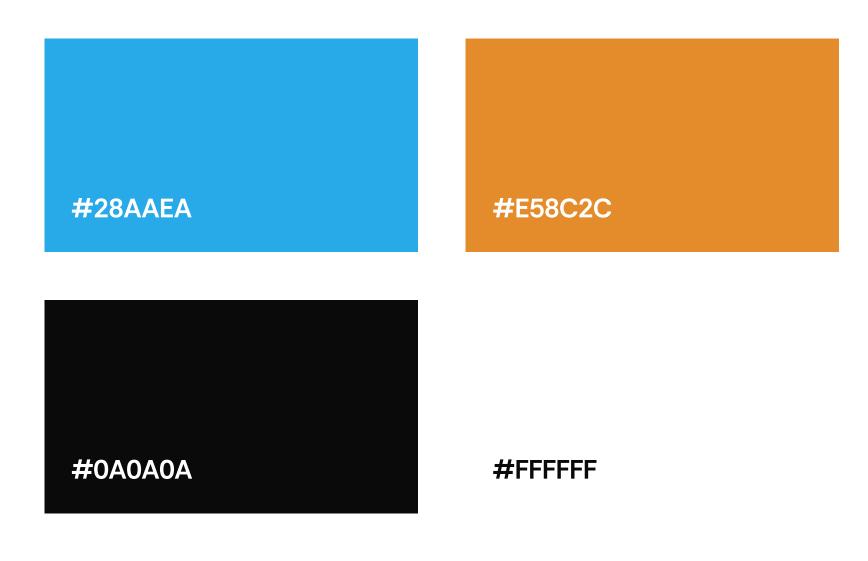

## CHARCOAL

Resembles Building

Resembles Home

**LIGHT GRAY** 

**#E8E8E8** 

Sprinkled water to symbolize Cleaning

- In Above Pictorial Mark logo, Kept the concept very simple for the brand's target audience. Wherein created an abstract form of Gear and Water. This will make the brand easy to recognize.
- Used a combination of Silver and Blue colors, Silver represents "Metal and Machinery" on the other side, Blue is associated with "Calmness and Trustworthiness" Blue also represents Water.