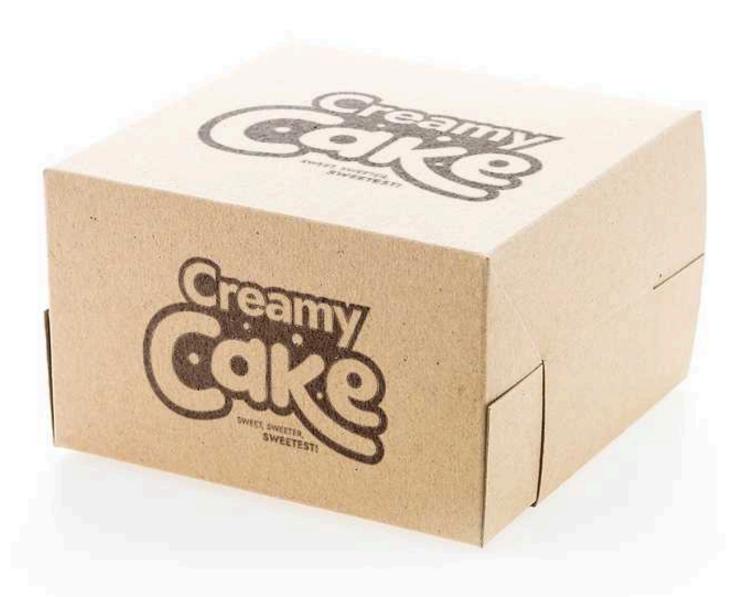

#FFFFFF

+

The both side triangle shows the boundary (a limit) in between the wallet that makes sense of "What you own Letter M

- Created handcrafted letters for the word "Cake" to make it look like it is written with icing tube.
- Added little dots to portray cake's creamy surface.

forefferre colores Bringh C. . . . CREANY O