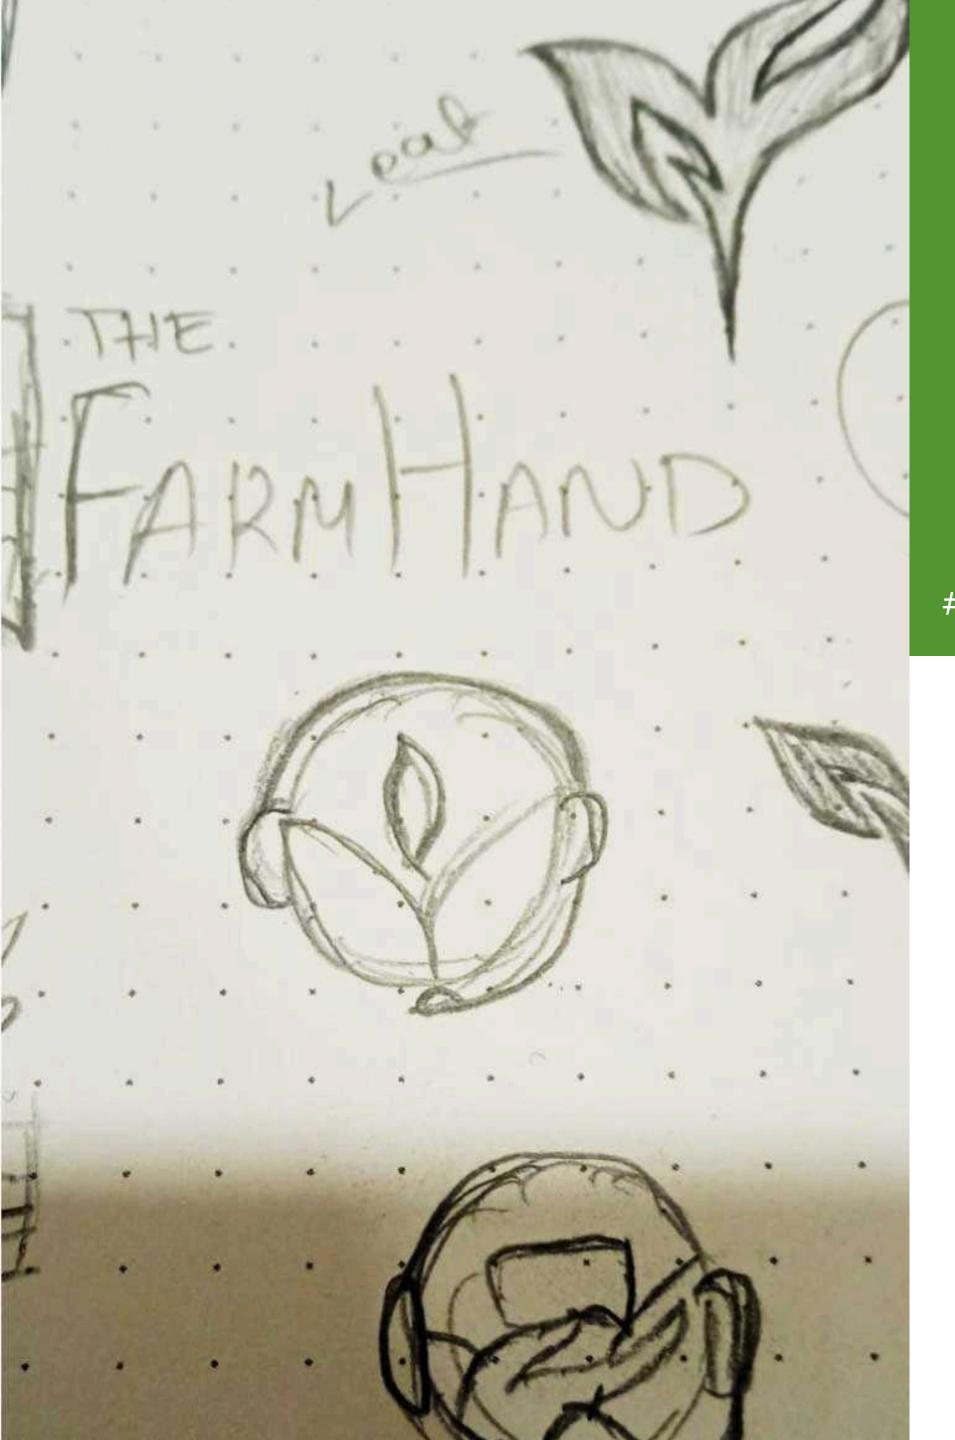

An abstract Gear icon to symbolize Machinery

• This logo was designed for a mobile app called "The Farm Hand," which aims to assist farmers with agricultural insights and support. The design incorporates a headset, symbolizing digital assistance, blended with a leaf and plant elements to represent farming and sustainability.

• The bold typography ensures strong brand visibility, while the green and yellow color palette reflects growth, nature, and innovation.