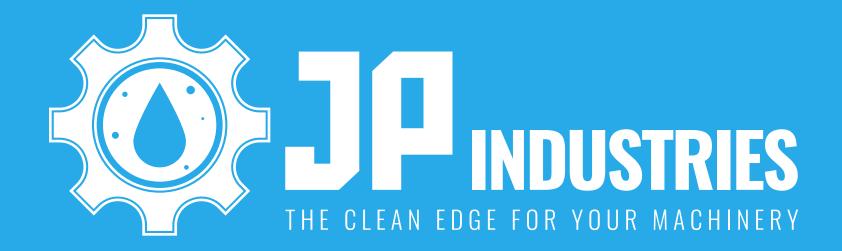

## CHARCOAL

Resembles Building

Resembles Home

**LIGHT GRAY** 

**#E8E8E8** 

Sprinkled water to symbolize Cleaning

- In Above Pictorial Mark logo, Kept the concept very simple for the brand's target audience. Wherein created an abstract form of Gear and Water. This will make the brand easy to recognize.
- Used a combination of Silver and Blue colors, Silver represents "Metal and Machinery" on the other side, Blue is associated with "Calmness and Trustworthiness" Blue also represents Water.

An abstract Gear icon to symbolize Machinery

• This logo was designed for a mobile app called "The Farm Hand," which aims to assist farmers with agricultural insights and support. The design incorporates a headset, symbolizing digital assistance, blended with a leaf and plant elements to represent farming and sustainability.