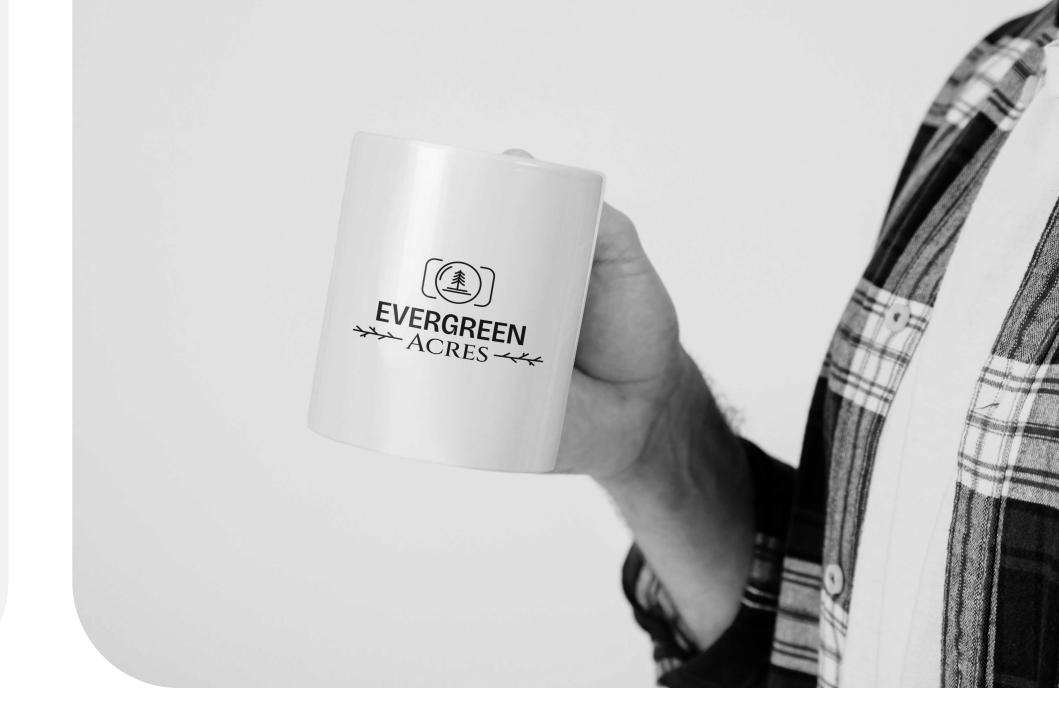

# EVERGREEN ACRES

 The green color palette reflects freshness and a natural vibe, complemented by clean, bold typography that adds professionalism. The leaf-like arrows on either side of "Acres" subtly enhance the organic feel, tying the design to the brand's serene and creative identity.