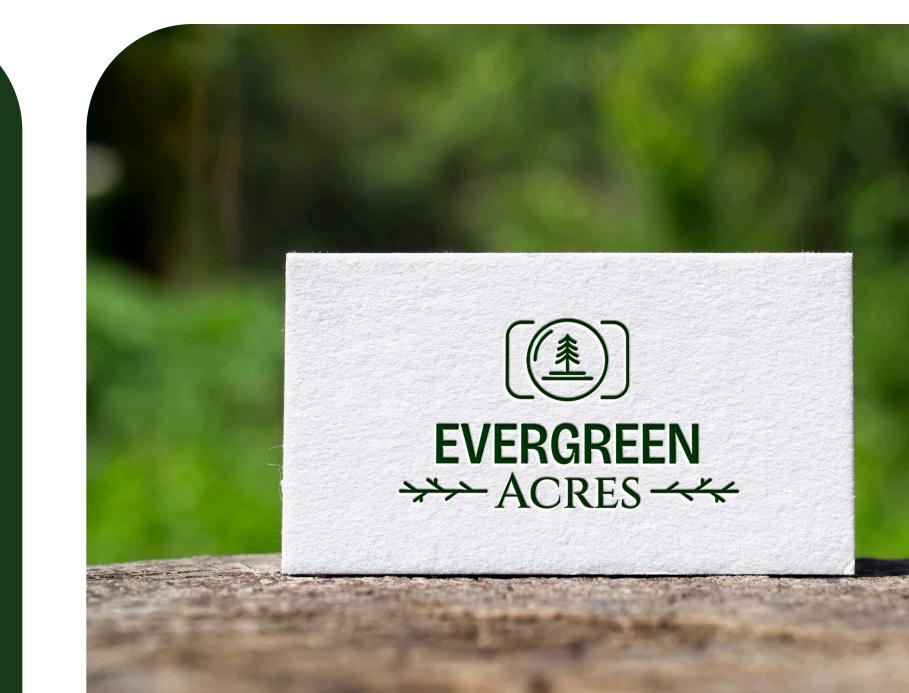

# EVERGREEN ACRES

 The green color palette reflects freshness and a natural vibe, complemented by clean, bold typography that adds professionalism. The leaf-like arrows on either side of "Acres" subtly enhance the organic feel, tying the design to the brand's serene and creative identity.